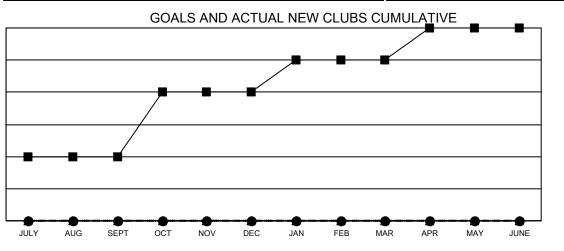

## GAT MONTHLY MEMBERSHIP PROGRESS REPORT

**Multiple District 3** 

LOCATION: OKLAHOMA

Results as of: 4/30/2022

| Clubs         |               |             |               | Members               |                           |                         |                                                    |
|---------------|---------------|-------------|---------------|-----------------------|---------------------------|-------------------------|----------------------------------------------------|
|               | RESULTS FOR   | R 2021-2022 |               | RESULTS FOR 2021-2022 |                           |                         |                                                    |
| QUARTER       | NEW CLUB GOAL | NEW CLUBS   | DROPPED CLUBS | QUARTER               | MEMBER GROWTH NET<br>GOAL | MEMBER GROWTH<br>ACTUAL | DROPPED<br>MEMBERS ACTUAL<br>(including transfers) |
| JULY/AUG/SEPT | 2             | 0           | 1             | JULY/AUG/SE           | PT 35                     | 78                      | 83                                                 |
| OCT/NOV/DEC   | 2             | 0           | 2             | OCT/NOV/DEC           | c 35                      | 78                      | 99                                                 |
| JAN/FEB/MAR   | 1             | 0           | 1             | JAN/FEB/MAR           | 28                        | 103                     | 133                                                |
| APR/MAY/JUNE  | 1             | 0           | 0             | APR/MAY/JUN           | IE 48                     | 18                      | 18                                                 |