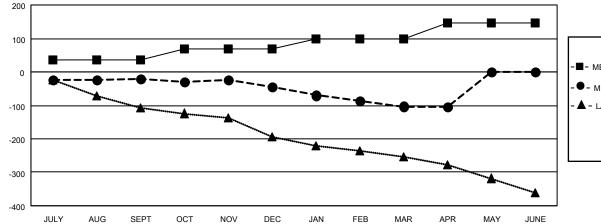

## GAT MONTHLY MEMBERSHIP PROGRESS REPORT

**Multiple District 3** 

LOCATION: OKLAHOMA

Results as of: 4/30/2022

| Clubs         |               |             |               | Members               |                           |                         |                                                    |
|---------------|---------------|-------------|---------------|-----------------------|---------------------------|-------------------------|----------------------------------------------------|
|               | RESULTS FOR   | R 2021-2022 |               | RESULTS FOR 2021-2022 |                           |                         |                                                    |
| QUARTER       | NEW CLUB GOAL | NEW CLUBS   | DROPPED CLUBS | QUARTER               | MEMBER GROWTH NET<br>GOAL | MEMBER GROWTH<br>ACTUAL | DROPPED<br>MEMBERS ACTUAL<br>(including transfers) |
| JULY/AUG/SEPT | 2             | 0           | 1             | JULY/AUG/SE           | PT 35                     | 78                      | 83                                                 |
| OCT/NOV/DEC   | 2             | 0           | 2             | OCT/NOV/DEC           | c 35                      | 78                      | 99                                                 |
| JAN/FEB/MAR   | 1             | 0           | 1             | JAN/FEB/MAR           | 28                        | 103                     | 133                                                |
| APR/MAY/JUNE  | 1             | 0           | 0             | APR/MAY/JUN           | IE 48                     | 18                      | 18                                                 |